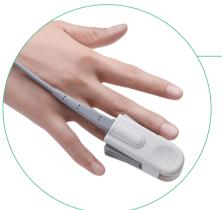

#### SpO<sub>2</sub>

- iMAT<sup>™</sup> algorithm with outstanding motion resistance and low perfusion resistance performance.
- Reference reading of Perfusion Index (PI) from 0 to 10 according to perfusion changes.
- Simultaneous measurements of SpO<sub>2</sub> and NIBP of the same limb.