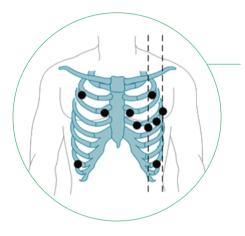

- Customizable filter for better performance.
- Pacemaker detection and Defibrillator/ESU protection.
- Industry leading iSEAP<sup>TM</sup> algorithm for accurate arrhythmia detection.
- SEMIP® algorithm with 208 ECG findings over age/gender diversities.