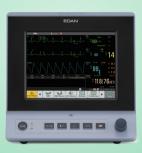

# Be extra smart, be extra refined

X8 Patient Monitor

# Build your confidence on quality care

Based on its expandability of monitoring parameters, and stunning ultra-slim design, the X8 fulfills your primary clinical requirements in various scenarios, including Emergency Rooms, General Wards, Rehabilitation Department, Cardiac Units, and In-hospital Transfer, covering all patient types, realizing from neonatal to adult monitoring.