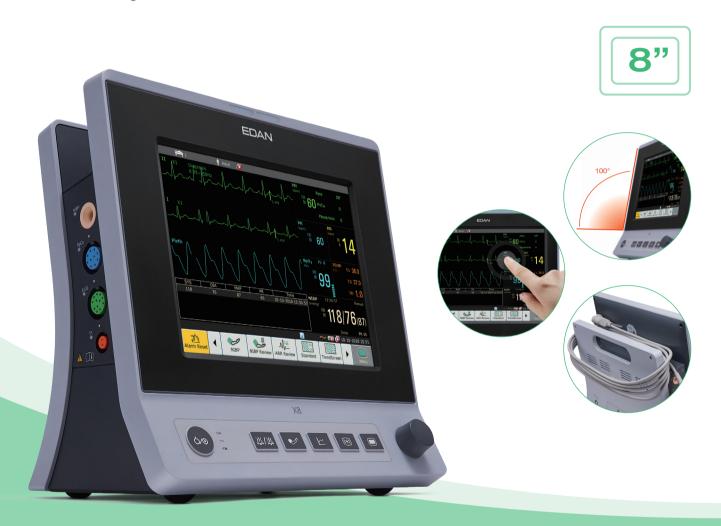

# Be extra smart, be extra refined

X8 Patient Monitor

# Build your confidence on quality care

Based on its expandability of monitoring parameters, and stunning ultra-slim design, the X8 fulfills your primary clinical requirements in various scenarios, including Emergency Rooms, General Wards, Rehabilitation Department, Cardiac Units, and In-hospital Transfer, covering all patient types, realizing from neonatal to adult monitoring.

#### **Standard Parameters:**

3/5-lead ECG, RESP, EDAN SpO<sub>2</sub>, EDAN NIBP, TEMP

### **Optional Parameters:**

12-lead ECG. EDAN G2 CO2

Proprietary algorithms & technologies