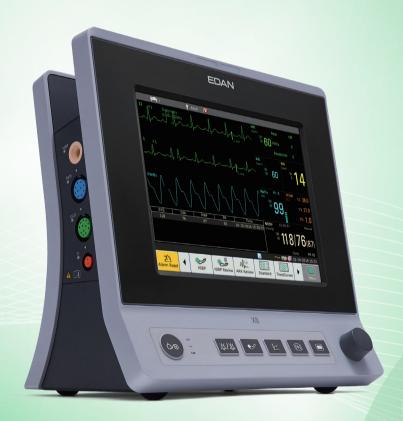

# Be extra smart, be extra refined

X8 Patient Monitor

# Build your confidence on quality care

Based on its expandability of monitoring parameters, and stunning ultra-slim design, the X8 fulfills your primary clinical requirements in various scenarios, including Emergency Rooms, General Wards, Rehabilitation Department, Cardiac Units, and In-hospital Transfer, covering all patient types, realizing from neonatal to adult monitoring.

#### **Standard Parameters:**

3/5-lead ECG, RESP, EDAN SpO<sub>2</sub>, EDAN NIBP, TEMP

### **Optional Parameters:**

12-lead ECG. EDAN G2 CO2

Proprietary algorithms & technologies